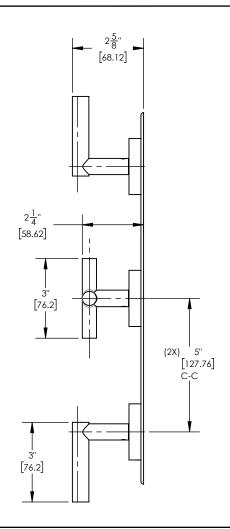

## ■ TECHNICAL DETAILS

ADA Compliance: Yes Access Hole: 3" x 13" Number of Handles: 3 Handle Spread 5" Top Handle Turn Angle: Quarter Turn Bottom Handle Turn Angle: 115° Installation Type: Wall Mounted Primary Material: Brass Valve Material: Ceramic

## PRODUCT DIMENSIONS

www. phylrich.com

1261 Logan Avenue, Costa Mesa, California 92626.

Phone: 714.361.4800 Fax: 714.617.3120

CODES & STANDARDS

ASME A112.181/ CSA B1251, ASME 112.18.2/ CSA B125.2, ANSI NSF, CEC