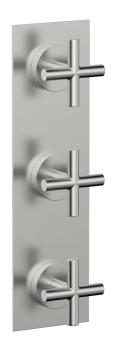

## PRODUCT FEATURES

- Style: Transitional
- Collection: Transition
- Temperature Controlled Thermostatic
- Lever Handle
- .

## ■ TECHNICAL DETAILS

ADA Compliance: Yes Access Hole: 3" x 13" Number of Handles: 3 Handle Spread 5" Top Handle Turn Angle: Quarter Turn Bottom Handle Turn Angle: 115° Installation Type: Wall Mounted Primary Material: Brass Valve Material: Ceramic