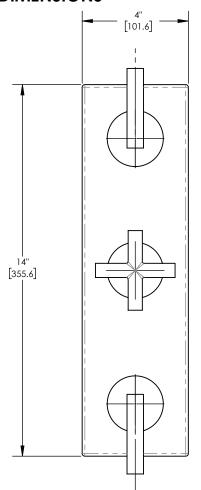

## ■ TECHNICAL DETAILS

ADA Compliance: Yes Access Hole: 3" x 13" Number of Handles: 3 Handle Spread 5" Top Handle Turn Angle: Quarter Turn Bottom Handle Turn Angle: 115° Installation Type: Wall Mounted Primary Material: Brass Valve Material: Ceramic

## PRODUCT DIMENSIONS

www. phylrich.com

1261 Logan Avenue, Costa Mesa, California 92626.

Phone: 714.361.4800 Fax: 714.617.3120

CODES & STANDARDS

ASME A112.181/ CSA B1251, ASME 112.18.2/ CSA B125.2, ANSI NSF, CEC